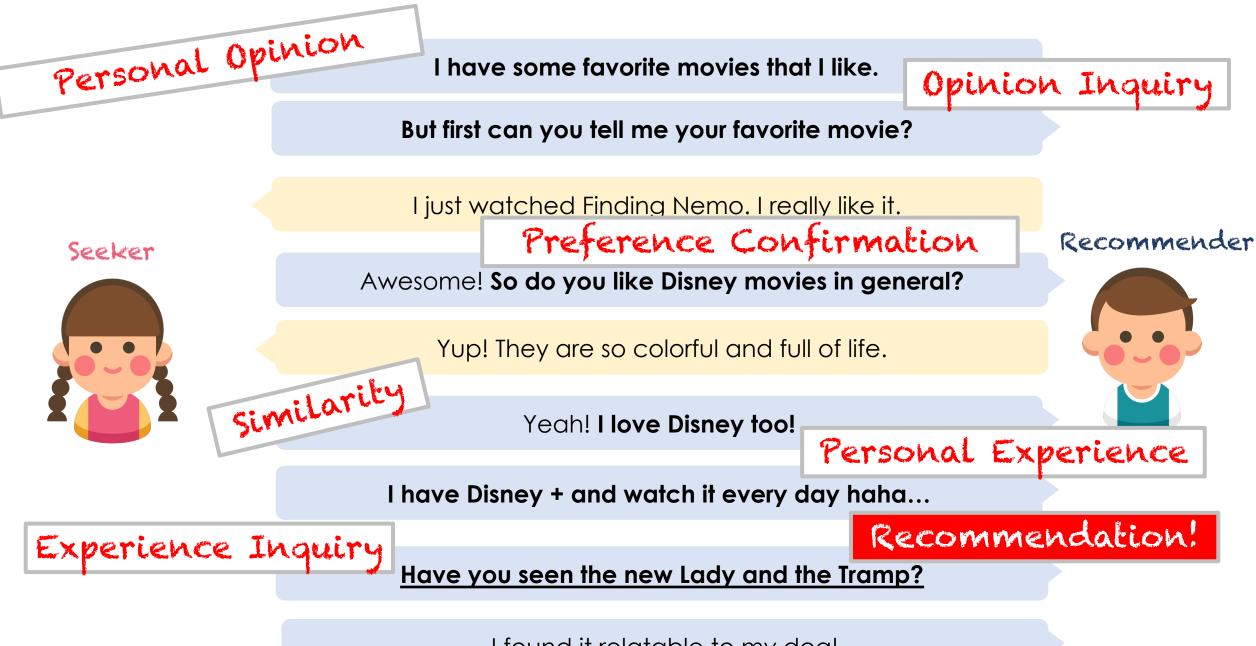

Yeah! I love Disney too! I have Disney + and watch it every day haha... Recommender

But first can you tell me your favorite movie?

I just watched Finding Nemo. I really like it.

Seeker

Awesome! So do you like Disney movies in general?

Yup! They are so colorful and full of life.

Yeah! I love Disney too! I have Disney + and watch it every day haha...

Recommender

Have you seen the new Lady and the Tramp? I found it relatable to my dog!

Have you seen the new Lady and the Tramp? I found it relatable to my dog!

Seeker

Never heard of that one! What is it about?

Recommender

Have you seen the new Lady and the Tramp? I found it relatable to my dog!

Recommender

Never heard of that one! What is it about?

It's about a dog name Lady who runs away with a stray dog named Tramp. <u>What do you think?</u>

Have you seen the new Lady and the Tramp? I found it relatable to my dog!

Recommender

Never heard of that one! What is it about?

It's about a dog name Lady who runs away with a stray dog named Tramp. What do you think?

### **Recommendation Strategies**

But first can you tell me your favorite movie?

I just watched Finding Nemo. I really like it.

Seeker

Awesome! So do you like Disney movies in general?

Yup! They are so colorful and full of life.

Yeah! I love Disney too!

I have Disney + and watch it every day haha...

Have you seen the new Lady and the Tramp?

I found it relatable to my dog!

#### Recommender

11

But first can you tell me your favorite movie?

I just watched Finding Nemo. I really like it.

Seeker

Personal Opinion

Awesome! So do you like Disney movies in general?

Yup! They are so colorful and full of life.

#### Recommender

11

But first can you tell me your favorite movie?

I just watched Finding Nemo. I really like it.

Seeker

Awesome! So do you like Disney movies in general?

Yup! They are so colorful and full of life.

Yeah! I love Disney too!

I have Disney + and watch it every day haha...

Have you seen the new Lady and the Tramp?

I found it relatable to my dog!

Recommender

DEEREI

Personal Opinion

But first can you tell me your favorite movie?

I just watched Finding Nemo. I really like it.

Preference Confirmation

Awesome! So do you like Disney movies in general?

Yup! They are so colorful and full of life.

Yeah! I love Disney too!

I have Disney + and watch it every day haha...

Have you seen the new Lady and the Tramp?

I found it relatable to my dog!

Recommender

Seeker

Personal Opinion

I have Disney + and watch it every day haha...

Have you seen the new Lady and the Tramp?

I found it relatable to my dog!

Have you seen the new Lady and the Tramp?

I found it relatable to my dog!

I found it relatable to my dog!