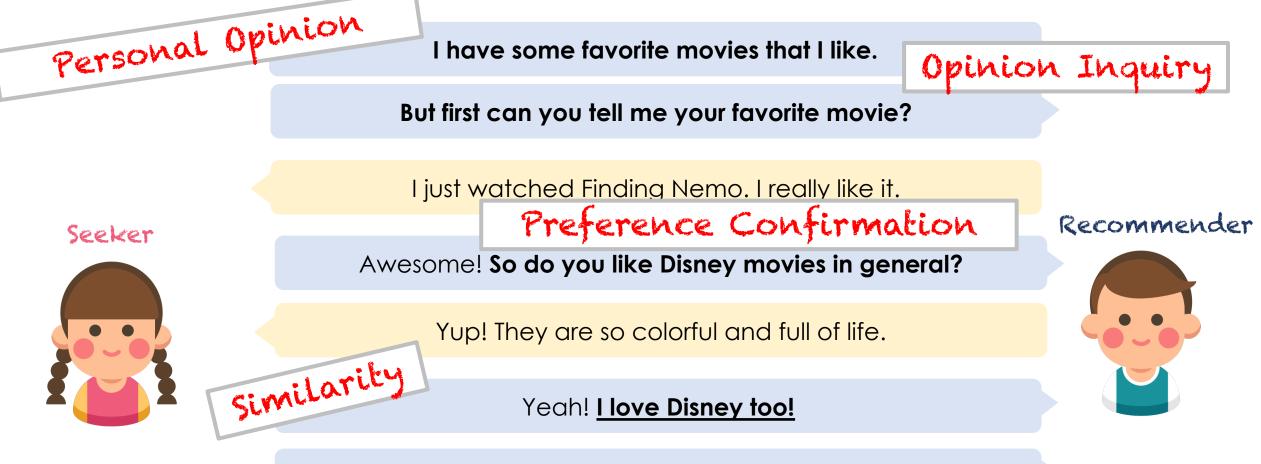

Hello, that's great! What movie do you recommend?

Recommender

Hello, that's great! What movie do you recommend?

Seeker

I have some favorite movies that I like.

Hello, that's great! What movie do you recommend?

Seeker

I have some favorite movies that I like.

#### But first can you tell me your favorite movie?

Hello, that's great! What movie do you recommend?

Seeker

I have some favorite movies that I like.

But first can you tell me your favorite movie?

I just watched Finding Nemo. I really like it.

Recommender

Hello, that's great! What movie do you recommend?

Seeker

I have some favorite movies that I like.

But first can you tell me your favorite movie?

I just watched Finding Nemo. I really like it.

Recommender

#### Awesome! Do you like Disney movies in general?

Hello, that's great! What movie do you recommend?

Seeker

I have some favorite movies that I like.

But first can you tell me your favorite movie?

I just watched Finding Nemo. I really like it.

Recommender

Awesome! So do you like Disney movies in general?

Yup! They are so colorful and full of life.

### Getting to know her movie preference

I have some favorite movies that I like.

But first can you tell me your favorite movie?

I just watched Finding Nemo. I really like it.

Recommender

Awesome! So do you like Disney movies in general?

Yup! They are so colorful and full of life.

But first can you tell me your favorite movie?

I just watched Finding Nemo. I really like it.

Seeker

Awesome! So do you like Disney movies in general?

Yup! They are so colorful and full of life.

Yeah! I love Disney too! I have Disney + and watch it every day haha... Recommender

But first can you tell me your favorite movie?

I just watched Finding Nemo. I really like it.

Seeker

Awesome! So do you like Disney movies in general?

Yup! They are so colorful and full of life.

Yeah! I love Disney too! I have Disney + and watch it every day haha...

Recommender

Have you seen the new Lady and the Tramp? I found it relatable to my dog!

Have you seen the new Lady and the Tramp? I found it relatable to my dog!