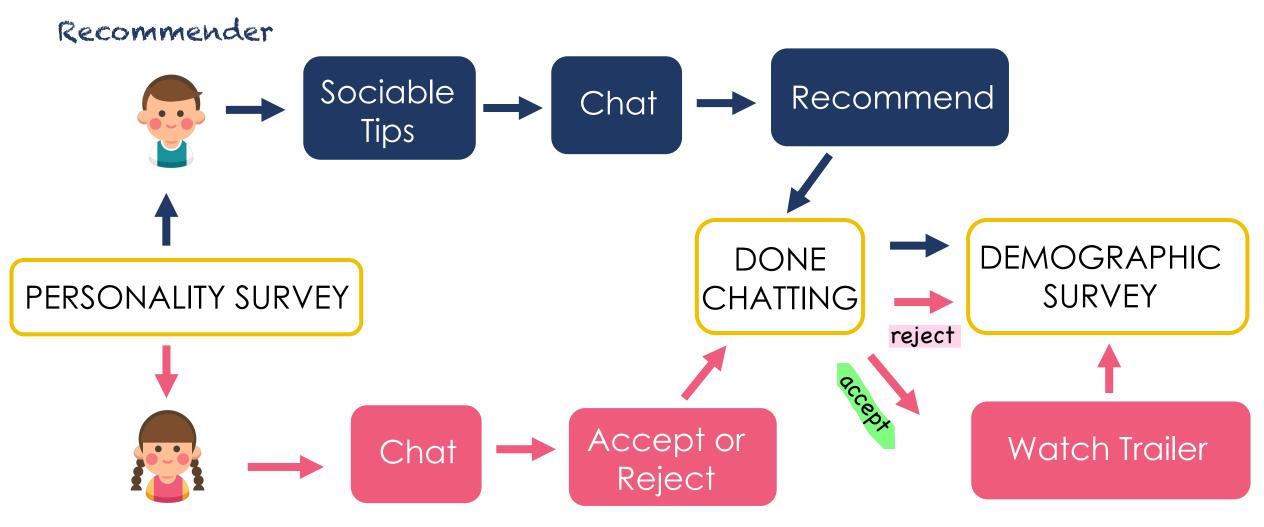

## **Dialog Collection**

Seeker

### **Recommendation Strategies**

But first can you tell me your favorite movie?

I just watched Finding Nemo. I really like it.

Seeker

Awesome! So do you like Disney movies in general?

Yup! They are so colorful and full of life.