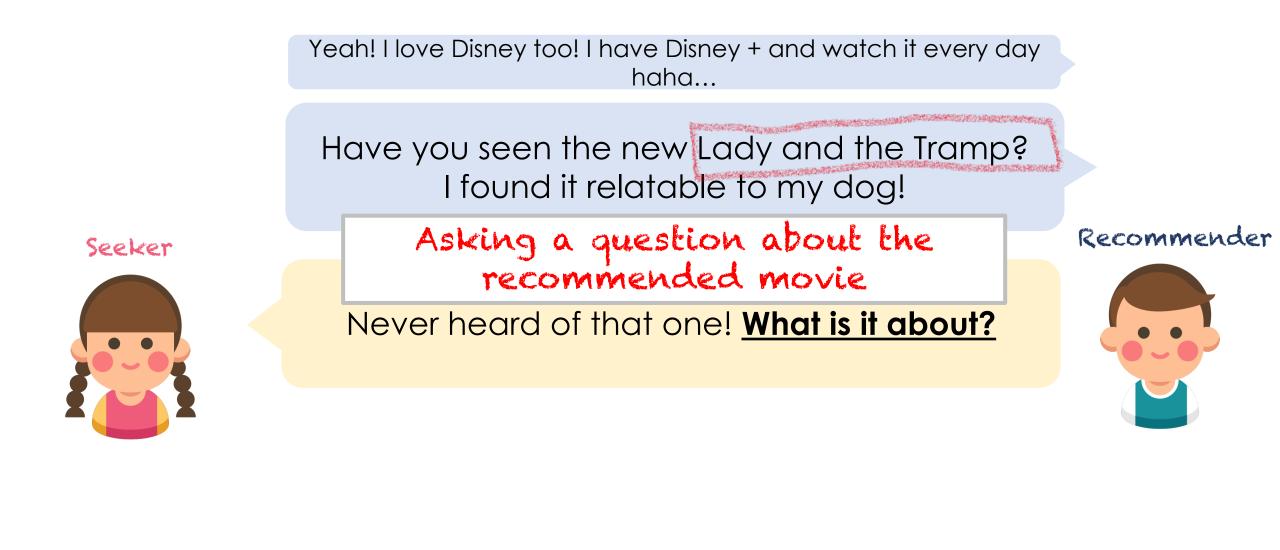

Yeah! I love Disney too! I have Disney + and watch it every day haha... Recommender

But first can you tell me your favorite movie?

I just watched Finding Nemo. I really like it.

Seeker

Awesome! So do you like Disney movies in general?

Yup! They are so colorful and full of life.

Yeah! I love Disney too! I have Disney + and watch it every day haha...

Recommender

Have you seen the new Lady and the Tramp? I found it relatable to my dog!

Have you seen the new Lady and the Tramp? I found it relatable to my dog!

Seeker

Never heard of that one! What is it about?

Recommender

Have you seen the new Lady and the Tramp? I found it relatable to my dog!

Recommender

Never heard of that one! What is it about?

It's about a dog name Lady who runs away with a stray dog named Tramp. <u>What do you think?</u>

Have you seen the new Lady and the Tramp? I found it relatable to my dog!

Recommender

Never heard of that one! What is it about?

It's about a dog name Lady who runs away with a stray dog named Tramp. What do you think?