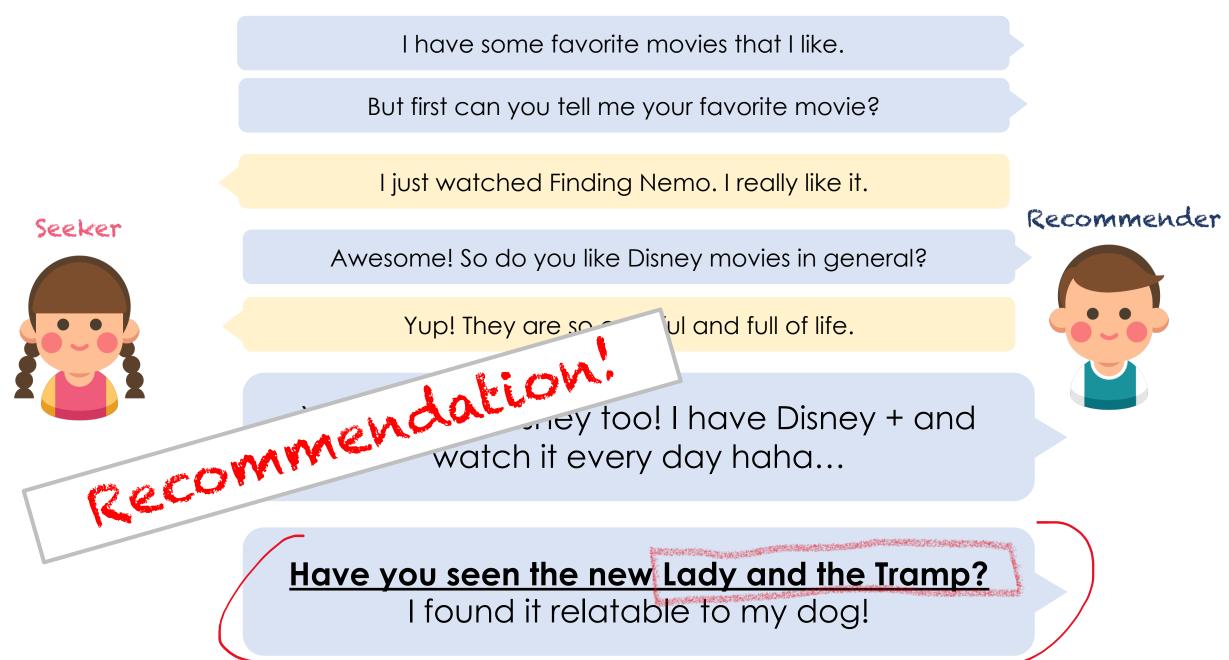

Seeker

I have some favorite movies that I like.

#### But first can you tell me your favorite movie?

Hello, that's great! What movie do you recommend?

Seeker

I have some favorite movies that I like.

But first can you tell me your favorite movie?

I just watched Finding Nemo. I really like it.

Recommender

Hello, that's great! What movie do you recommend?

Seeker

I have some favorite movies that I like.

But first can you tell me your favorite movie?

I just watched Finding Nemo. I really like it.

Recommender

#### Awesome! Do you like Disney movies in general?

Hello, that's great! What movie do you recommend?

Seeker

I have some favorite movies that I like.

But first can you tell me your favorite movie?

I just watched Finding Nemo. I really like it.

Recommender

Awesome! So do you like Disney movies in general?

Yup! They are so colorful and full of life.

### Getting to know her movie preference

I have some favorite movies that I like.

But first can you tell me your favorite movie?

I just watched Finding Nemo. I really like it.

Recommender

Awesome! So do you like Disney movies in general?

Yup! They are so colorful and full of life.

But first can you tell me your favorite movie?

I just watched Finding Nemo. I really like it.

Seeker

Awesome! So do you like Disney movies in general?

Yup! They are so colorful and full of life.

Yeah! I love Disney too! I have Disney + and watch it every day haha... Recommender

But first can you tell me your favorite movie?

I just watched Finding Nemo. I really like it.

Seeker

Awesome! So do you like Disney movies in general?

Yup! They are so colorful and full of life.

Yeah! I love Disney too! I have Disney + and watch it every day haha...

Recommender

Have you seen the new Lady and the Tramp? I found it relatable to my dog!

Have you seen the new Lady and the Tramp? I found it relatable to my dog!