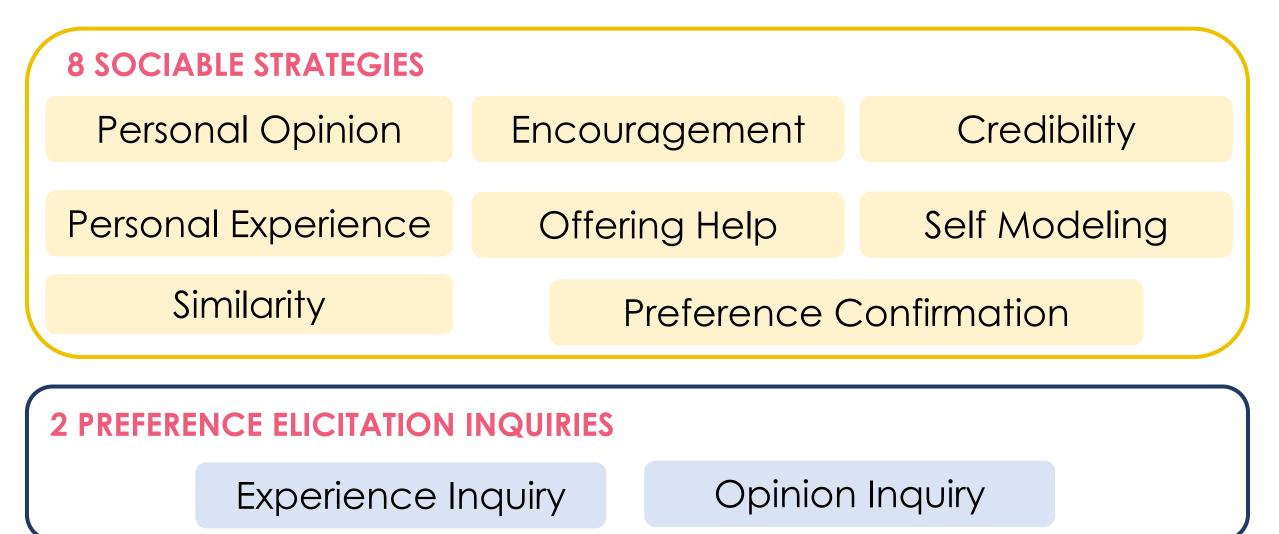

### Characteristics of Inspired

**Natural:** 1,001 dialogs collected without restriction on choosing the movie to recommend

**Diverse Conversation Types:** Friendly dialogs with movie discussion, not just Question-Answering pairs

Annotated with Sociable Strategies: strategies drawn from social science theories (Yoo et al., 2012; Altman, 1973; O'Keefe, 2004; Lazarsfeld and Merton, 1964)

### **Recommendation Strategies**

But first can you tell me your favorite movie?

I just watched Finding Nemo. I really like it.

Seeker

Awesome! So do you like Disney movies in general?

Yup! They are so colorful and full of life.

| Inquiries & Movie Attributes | Coefficient |
|------------------------------|-------------|
| Experience Inquiry           | -0.01       |
| Opinion Inquiry              | 0.04        |
| Recently Released            | 0.17        |
| Popularity                   | -0.10       |
| Action                       | -0.01       |
| Romance                      | -0.03       |
| Thriller                     | 0.25        |
| Comedy                       | -0.06       |
| Drama                        | 0.34        |