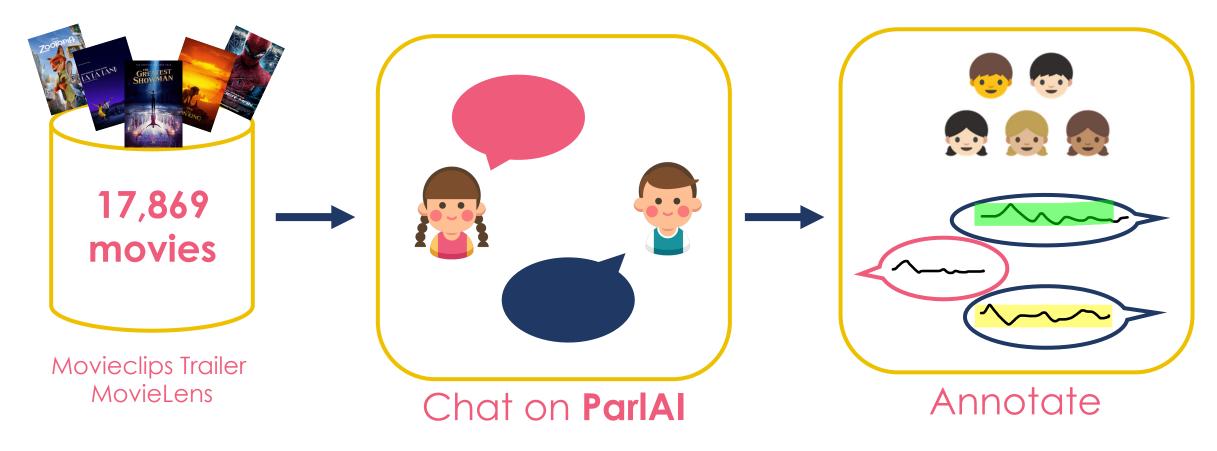

#### In this talk

Why we want

How we collect & annotate

What we do with INSPIRED

Friend

Seeker

Recommender

Seeker

## How we collect & annotate NSPIRED

### **Dataset Creation**

#### **Mechanical Turk Workers**

**Qualifications:** Live in US, 90% task acceptance rate.

## **Dialog Collection**

Seeker

## **Dialog Annotation**