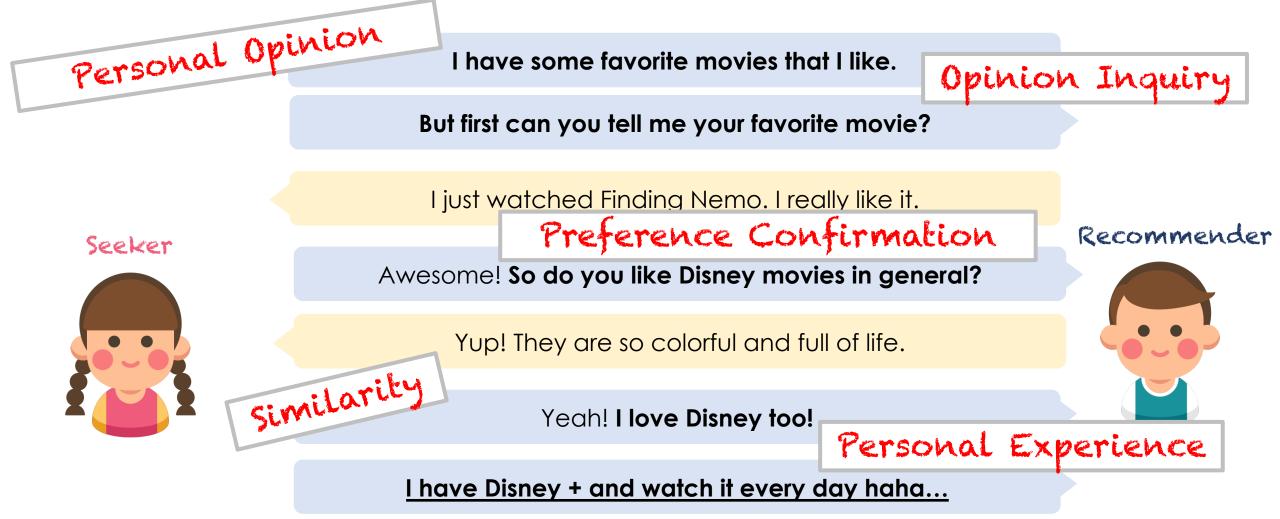

Seeker

I have some favorite movies that I like.

#### But first can you tell me your favorite movie?

Hello, that's great! What movie do you recommend?

Seeker

I have some favorite movies that I like.

But first can you tell me your favorite movie?

I just watched Finding Nemo. I really like it.

#### Awesome! Do you like Disney movies in general?

Hello, that's great! What movie do you recommend?

Seeker

I have some favorite movies that I like.

But first can you tell me your favorite movie?

I just watched Finding Nemo. I really like it.

Recommender

Awesome! So do you like Disney movies in general?

Yup! They are so colorful and full of life.

### Getting to know her movie preference

I have some favorite movies that I like.

But first can you tell me your favorite movie?

I just watched Finding Nemo. I really like it.

Recommender

Awesome! So do you like Disney movies in general?

Yup! They are so colorful and full of life.

But first can you tell me your favorite movie?

I just watched Finding Nemo. I really like it.

Seeker

Awesome! So do you like Disney movies in general?

Yup! They are so colorful and full of life.

Yeah! I love Disney too! I have Disney + and watch it every day haha... Recommender

But first can you tell me your favorite movie?

I just watched Finding Nemo. I really like it.

Seeker

Awesome! So do you like Disney movies in general?