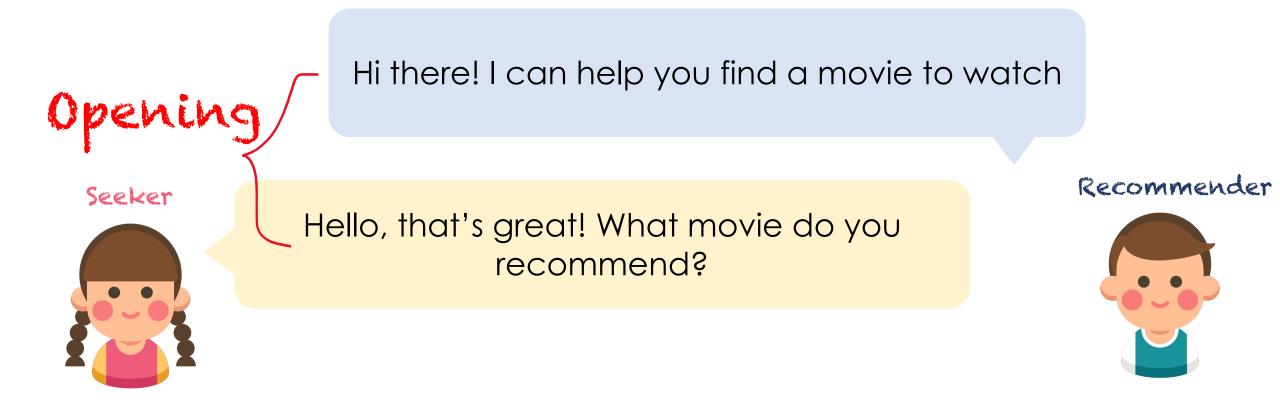

#### In this talk

Why we want

How we collect & annotate

What we do with INSPIRED

Friend

Seeker

Recommender

Seeker

Hello, that's great! What movie do you recommend?

Recommender

Hello, that's great! What movie do you recommend?

Seeker

I have some favorite movies that I like.

Hello, that's great! What movie do you recommend?