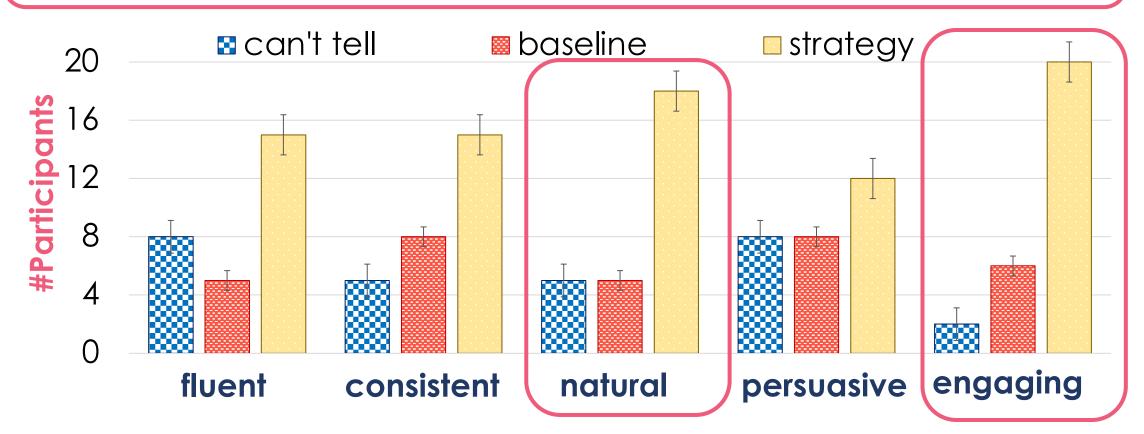

### Takeaways

We release Inspired, a new recommendation dialog dataset annotated with sociable strategies with success measures

Sociable strategies have a positive impact for successful recommendation and better dialog quality